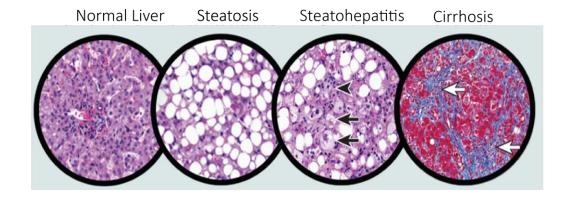

## **MSc** position

In the Gottlieb lab for Metabolism in Health and Disease

to study metabolic changes in fatty liver disease and develop novel therapeutic interventions to treat a disease affecting millions worldwide.

You will use different model systems and advanced metabolomics techniques to investigate how metabolic pathways in the liver change and what can be done to correct them.

If you're enthusiastic about research and science, please send your CV to Sivan at <a href="mailto:sivanavi@technion.ac.il">sivanavi@technion.ac.il</a> titled 'MSc student application'.