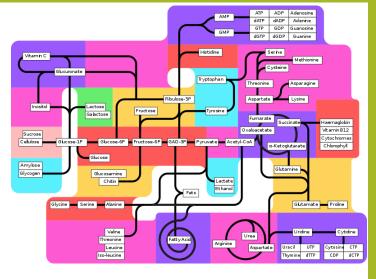

## **MSc** position

In the Gottlieb lab for Metabolism in Health and Disease

to study metabolic changes in fatty liver disease and develop novel therapeutic interventions to treat a disease affecting millions worldwide.

You will use different model systems and advanced metabolomics techniques to investigate how metabolic pathways in the liver change and what can be done to correct them.

If you're enthusiastic about research and science, please send your CV to Sivan at <a href="mailto:sivanavi@technion.ac.il">sivanavi@technion.ac.il</a> titled 'MSc student application'.